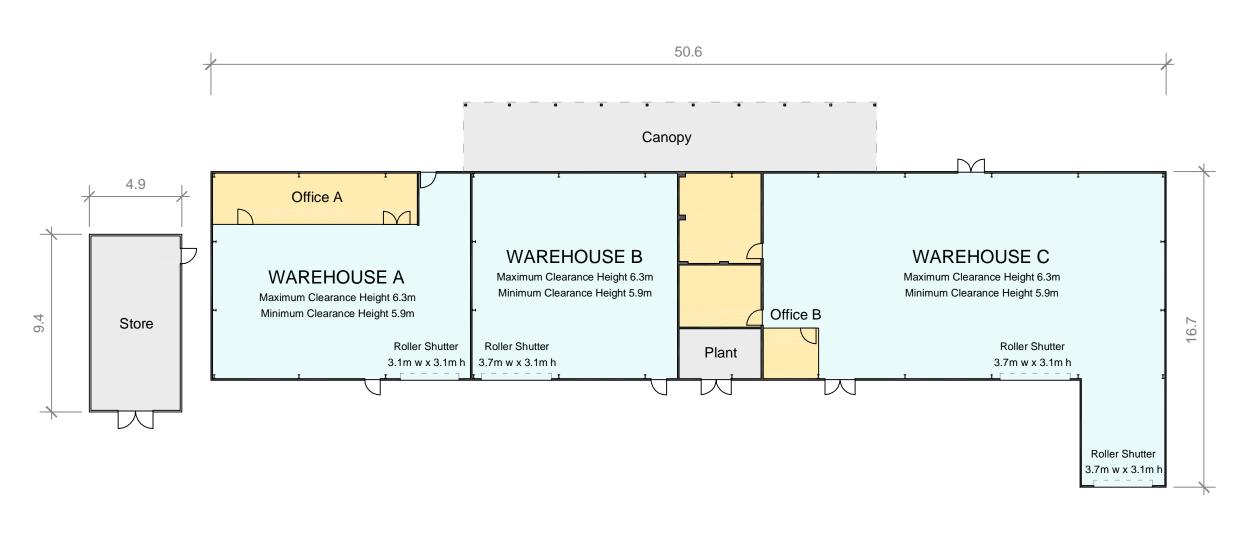

## **Information Schedule**

121 m<sup>2</sup> Warehouse A Warehouse B 121 m<sup>2</sup> Warehouse C 254 m<sup>2</sup> Office A 31 m<sup>2</sup> Office B 45 m<sup>2</sup> Plant 12 m<sup>2</sup> 46 m<sup>2</sup> Store 630 m<sup>2</sup> **Total Area (GLA)** 80 m<sup>2</sup>

Plan Prepared For:

CREATIVE **RESOLUTION PTY LTD**  WAREHOUSE C Corner Blair & Riggall Street BROADMEADOWS, VIC

Canopy

| Date:  | 01/07/2009   |        |
|--------|--------------|--------|
| Ref:   | 34950RL      | Rev: 0 |
| Scale: | 1: 200 at A3 |        |